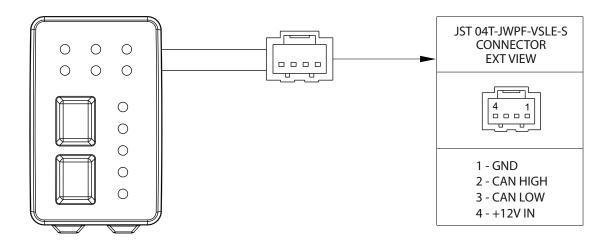

# AiM HBS2 (Handle Bar Switch 2)

Off-road ECUs add-on











## AiM HBS2 (Handle Bar Switch 2)

### Off-road ECUs add-on

#### **Main features**

- Map selection: up to 5 selectable maps
- Fuel Correction: for low, middle, and high RPM
- Launch control at different levels
- Traction control at different levels
- Quick shift management on factory-equipped bikes

#### **Technical specifications**

**Connector** 1 JST 04T-JWPF-VSLE-S waterproof connector for CAN BUS communication

**Body** PA6 + 30% glass fiber + silicon rubber

**Dimensions** 43.2x27.1x38.0 mm

Waterproof IP67
Weight 70 g

#### Part number

XE1HBS200 HBS2

#### **Pinout**