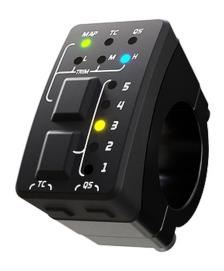

#### **Main features**

- Map selection: up to 5 selectable maps
- Fuel Correction: for low, middle, and high RPM
- Launch control at different levels
- Traction control at different levels
- Quick shift management on factory-equipped bikes