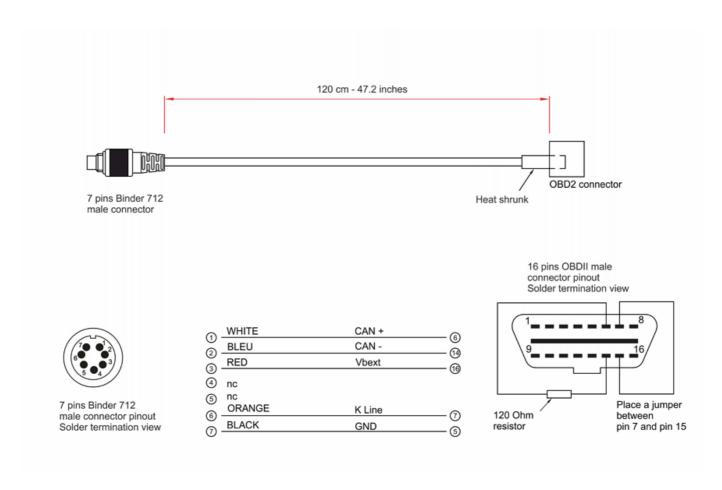

The cable is equipped with an internal board for ECU connection and ends with a 7 pins Binder 712 male connector on one side and with a 16 pins OBDII male connector on the other side. The image here below shows cable dimensions (120 cm – 47.2 inches), constructive scheme as well as Binder 712 and OBDII connector pinout.